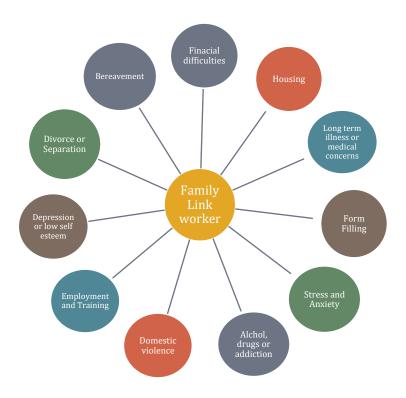

## Family Link Workers

Dani 07827 086586

Jacqui 07920 594785

Family Link workers also offer support, advice and guidance for families who are experiencing difficulties.

Life is full of challenges that sometimes catch us by surprise and we are more than happy to support parents and the family during these times. We liaise with many other professionals and can refer for support to help the family through any difficult situations including those above. Sometimes just having a familiar friendly face and a listening ear to confide in is all it takes, which we are happy to provide.

Family Link workers also offer support, advice and guidance for families who are experiencing difficulties.

Life is full of challenges that sometimes catch us by surprise and we are more than happy to support parents and the family during these times. We liaise with many other professionals and can refer for support to help the family through any difficult situations including those above. Sometimes just having a familiar friendly face and a listening ear to confide in is all it takes, which we are happy to provide.