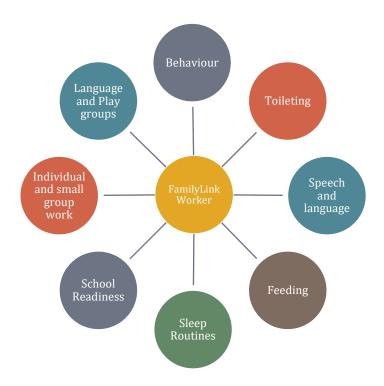

## Family Link Workers

Dani 07827 086586

Jacqui 07920 594785

Family Link workers also offer support, advice and guidance for families who are experiencing difficulties.

Life is full of challenges that sometimes catch us by surprise and we are more than happy to support parents and the family during these times. We liaise with many other professionals and can refer for support to help the family through any difficult situations including those above. Sometimes just having a familiar friendly face and a listening ear to confide in is all it takes, which we are happy to provide.

Family Link workers also offer support, advice and guidance for families who are experiencing difficulties.

Life is full of challenges that sometimes catch us by surprise and we are more than happy to support parents and the family during these times. We liaise with many other professionals and can refer for support to help the family through any difficult situations including those above. Sometimes just having a familiar friendly face and a listening ear to confide in is all it takes, which we are happy to provide.